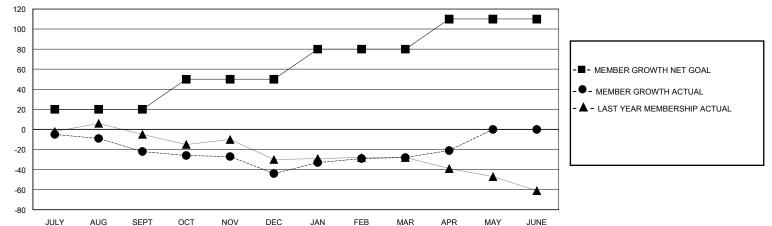

## MONTHLY MEMBERSHIP PROGRESS REPORT

District C 1

Results as of: 4/30/2024

| GMT:                                        |                      | LOC              | ATION ALBERTA    |                                             |                       |                         | GMT CA                                             |  |
|---------------------------------------------|----------------------|------------------|------------------|---------------------------------------------|-----------------------|-------------------------|----------------------------------------------------|--|
|                                             | Clubs                |                  |                  |                                             |                       |                         |                                                    |  |
| RESULTS FOR 2023-2024                       |                      |                  |                  | RESULTS FOR 2023-2024                       |                       |                         |                                                    |  |
| QUARTER                                     | NEW CLUB GOAL        | NEW CLUBS        | DROPPED CLUBS    | QUARTER MEMB                                | ER GROWTH NET<br>GOAL | MEMBER GROWTH<br>ACTUAL | DROPPED<br>MEMBERS ACTUAL<br>(including transfers) |  |
| JULY/AUG/SEPT<br>OCT/NOV/DEC<br>JAN/FEB/MAR | 0<br>0<br>0<br>1     | 0<br>0<br>0<br>0 | 0<br>1<br>0<br>0 | JULY/AUG/SEPT<br>OCT/NOV/DEC<br>JAN/FEB/MAR | 20<br>30<br>30<br>30  | 24<br>33<br>58<br>12    | 41<br>52<br>38<br>4                                |  |
| OCT/NOV/DEC                                 | 0<br>0<br>1<br>GOALS | 0<br>0<br>0      | 1<br>0           | OCT/NOV/DEC<br>JAN/FEB/MAR<br>APR/MAY/JUNE  | 30                    | 33                      | 52                                                 |  |
|                                             |                      |                  |                  |                                             | •••                   | -∎- CURRENT YEAR GO     | DALS FOR NEW CLUBS                                 |  |